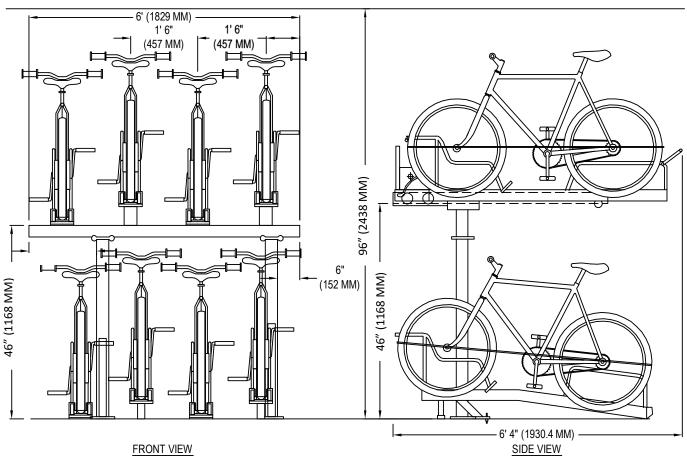

BIKE RACK MFG. & DIST. CO. 80 BASS PRO MILLS DR., UNIT 24 VAUGHAN, ON L4K 5W9

PHONE: (416) 927-7499 MOBILE: (416) 804-1934

www.bikerack.ca

|                                         | A DELEGE PEOIDED ODAGE LIGE/DEED AGKO   |                    |
|-----------------------------------------|-----------------------------------------|--------------------|
| ☑ SELECT DESIRED SIZE:                  | SELECT DESIRED SPACE USE/SETBACKS:      | NIEVA/ CLICTORA    |
| 8 BIKES, 84" (2132 MM) SECTIONS (SHOWN) | 23.6" (600MM) CENTER TO CENTER          | NEW CUSTOM<br>SIZE |
| ☐ 8 BIKES, 6' (1829 MM) SECTIONS        | ☐ 18" (457 MM) CENTER TO CENTER (SHOWN) | SIZL               |
| ☐ 2 RIKES SINGLE SECTIONS               |                                         |                    |

## STACKABLE BIKE RACKS

SINGLE STACKABLE BIKE RACK, 18" CENTER TO CENTER - DRAWING 1

4238-007 REVISION DATE 03/06/2015